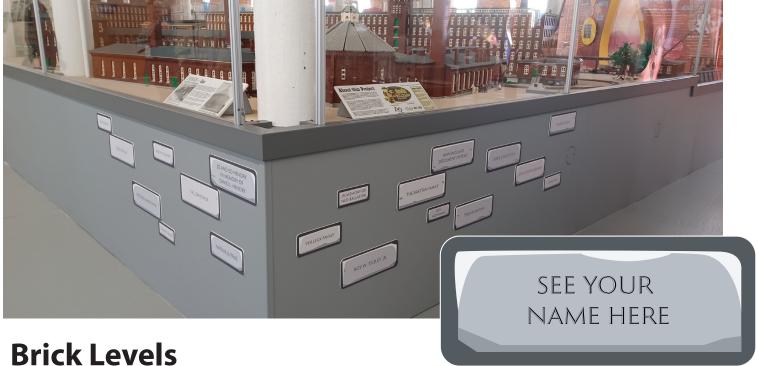

We invite you to become part of this initiative by donating to this Science for All campaign. Donations can be made in person or by mail with this form. Please make checks payable to SEE Science Center Inc. Donations may also be made on our website see-sciencecenter.org/capital-campaign. Campaign donations of \$250 and up will receive an acknowledgement graphic brick around the LEGO® Millyard Model.

Please print the text you want to appear on your brick.

Not actual size. All text will be centered automatically.

## A. \$5,000 Plus

12.75 x 4.85 inch graphic brick -Max three lines, 18 characters per line

#### B. \$2,000 - \$4,999

11.25 x 4.425 inch graphic brick -Max two lines, 16 characters per line

### C. \$1,000 - \$1,999

9.75 x 3.9 inch graphic brick -Max two lines, 14 characters per line

### D. \$500 - \$999

8.25 x 3.4 inch graphic brick -Max two lines, 12 characters per line

#### E. \$250 - \$499

6.5 x 2.75 inch graphic brick -Max two lines, 10 characters per line